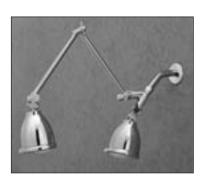

have 5 Functions!**













4. Spray & Jet



5. Spray & Massage



NOTES: You can use a wrench to tighten connections at any step. • When tightening, put a rag around the shower connections to protect them.

QUESTIONS? Contact us at 1-800-245-8646 or www.amcorgroupusa.com Amcor, Inc. 685-A Gotham Parkway · Carlstadt, NJ 07072

# AMCOR Rainfall Dual Showers

## Installation Instructions

To ensure satisfying performance, please read and follow these easy step by step instructions.

#### **Parts:**







## Assembly:



I. All you need is a wrench OR pliers.



2. Remove your existing shower head.



3. Clean the shower arm. Lightly wrap white tape (included) around threads of shower arm.



4. Attach Part A to shower arm with shower head facing down.



5. Attach Part B to Part A.



6. Attach Part C to Part B.





7. Adjust all parts as desired.

NOTES: You can use a wrench to tighten connections at any step. • When tightening, put a rag around the shower connections to protect them.

QUESTIONS? Contact us at 1-800-245-8646 or www.amcorgroupusa.com Amcor, Inc. 685-A Gotham Parkway · Carlstadt, NJ 07072